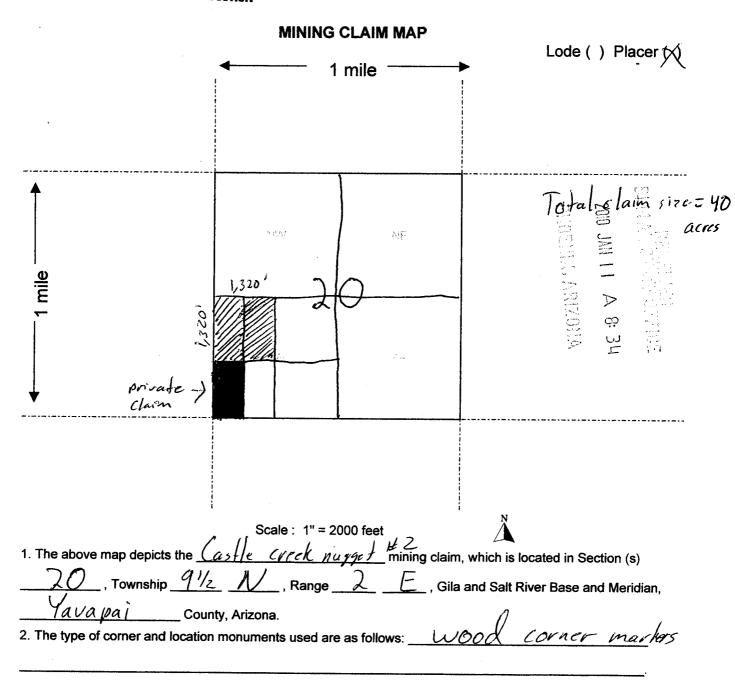

#### Mining Claim Location Notice – Amendment Required

Pursuant to Title 43 Code of Federal Regulations (CFR) 3832.1, this office received your notice of location for recording a mining claim. In accordance with 43 CFR 3832.12, the claim listed above cannot be accepted as filed and must be amended as noted below.

The claim is noncontiguous. All land within a mining claim must be contiguous, not corner to corner. You must file an amendment for the claim listed above to depict which 10 acre portion of the claim you wish to keep to correct the defects identified.

An amendment must be recorded with the county prior to filing with the Bureau of Land Management (BLM). There is a \$10 BLM processing fee for each amendment. We must receive the amendments within 30 days of your receipt of this decision. If the amendments are not received within the 30-day timeframe the mining claims will be declared null and void ab initio.